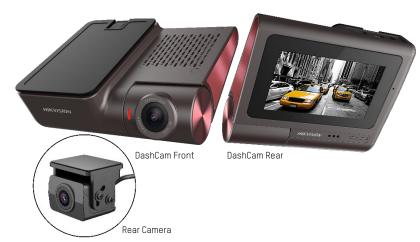

The Hikvision AE-DC8322-G2PRO is a high resolution 2-channel dashcam that features easy installation and operation. The device communicates with its phone app through built-in Wi-Fi.

The built-in G-Sensor automatically locks the currently recording video when it senses a crash or strong vibration, to prevent it from being overwritten. MicroSD cards up to 256 GB are supported.

The built-in mic and speaker records and plays back audio.

Fields of View (FOV) are 135° Diagonal Front Camera/125° Diagonal Rear Camera, adjustable up and down.

The dashcam supports voice commands: "Snapshot," "(Audio) Recording On," and "(Audio) Recording Off."