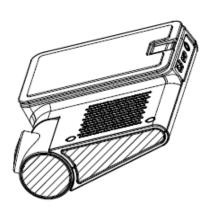

The Hikvision AE-DC8322-G2PRO is a high resolution 2-channel dashcam that features easy installation and operation. The device communicates with its phone app through built-in Wi-Fi.

The built-in G-Sensor automatically locks the currently recording video when it senses a crash or strong vibration, to prevent it from being overwritten. MicroSD cards up to 256 GB are supported.

The built-in mic and speaker records and plays back audio.

Fields of View (FOV) are 135° Diagonal Front Camera/125° Diagonal Rear Camera, adjustable up and down.

The dashcam supports voice commands: "Snapshot," "(Audio) Recording On," and "(Audio) Recording Off."