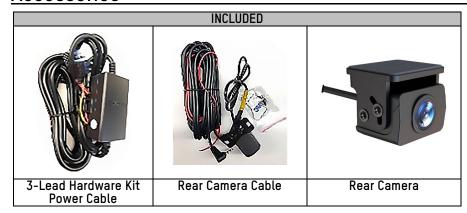

utp           |                                                                     |
| Gene                 |                                                                     |
| Working Temperatu    | re -20° to 65° C (-4° to 158° F)                                    |
| Working Humid        | ty 0% to 95%                                                        |
| Power Supp           | ly 5 VDC, 2 A                                                       |
| Power Consumpti      | on Maximum 6 W                                                      |
| Dimension (H x W x   | L) 35.6 mm × 76.88 mm × 100 mm (1.40" × 3.03" × 4.00")              |
| Weight (Approximat   | e) 150 g (0.33 lb)                                                  |

# **Dimensions**











## **Accessories**