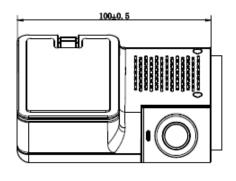

# **Dimensions**

### **Specifications**

|                      | AE-DC8322-G2PRO                                                     |
|----------------------|---------------------------------------------------------------------|
| Came                 |                                                                     |
| Image Sens           | or CMOS                                                             |
| Resoluti             | on 2160p @ 30 fps + 1080p @ 25 fps, 1080p @ 60 fps + 1080p @ 25 fps |
| Maximum Front Came   | ra 135° (D), 124° (H)                                               |
| Lens Angle Rear Came |                                                                     |
| Apertu               |                                                                     |
| Video Compressi      |                                                                     |
| Displ                |                                                                     |
|                      | D Display time, date, etc.                                          |
| Image Form           |                                                                     |
| Stora                | eMMC Card: 64 GB built-in                                           |
|                      | Microsp card: op to 250 ob (not included)                           |
| Communication Modu   |                                                                     |
| Sens                 |                                                                     |
| Interfac             |                                                                     |
| Power Supp           |                                                                     |
| Audio Inp            |                                                                     |
| Audio Outp           |                                                                     |
| Gene                 |                                                                     |
| Working Temperatu    | re -20° to 65° C (-4° to 158° F)                                    |
| Working Humid        | ty 0% to 95%                                                        |
| Power Supp           | ly 5 VDC, 2 A                                                       |
| Power Consumpti      | on Maximum 6 W                                                      |
| Dimension (H x W x   | L) 35.6 mm × 76.88 mm × 100 mm (1.40" × 3.03" × 4.00")              |
| Weight (Approximat   | e) 150 g (0.33 lb)                                                  |