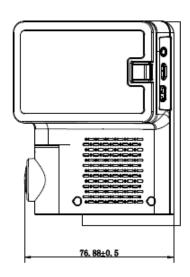

# **Dimensions**

### **Specifications**

|                      | AE-DC8322-G2PRO                                                     |
|----------------------|---------------------------------------------------------------------|
| Came                 |                                                                     |
| Image Sens           | or CMOS                                                             |
| Resoluti             | on 2160p @ 30 fps + 1080p @ 25 fps, 1080p @ 60 fps + 1080p @ 25 fps |
| Maximum Front Came   | ra 135° (D), 124° (H)                                               |
| Lens Angle Rear Came |                                                                     |
| Apertu               |                                                                     |
| Video Compressi      |                                                                     |
| Displ                |                                                                     |
|                      | D Display time, date, etc.                                          |
| Image Form           |                                                                     |
| Stora                | eMMC Card: 64 GB built-in                                           |
|                      | Microsp card: op to 250 ob (not included)                           |
| Communication Modu   |                                                                     |
| Sens                 |                                                                     |
| Interfac             |                                                                     |
| Power Supp           |                                                                     |
| Audio Inp            |                                                                     |
| Audio Outp           |                                                                     |
| Gene                 |                                                                     |
| Working Temperatu    | re -20° to 65° C (-4° to 158° F)                                    |
| Working Humid        | ty 0% to 95%                                                        |
| Power Supp           | ly 5 VDC, 2 A                                                       |
| Power Consumpti      | on Maximum 6 W                                                      |
| Dimension (H x W x   | L) 35.6 mm × 76.88 mm × 100 mm (1.40" × 3.03" × 4.00")              |
| Weight (Approximat   | e) 150 g (0.33 lb)                                                  |