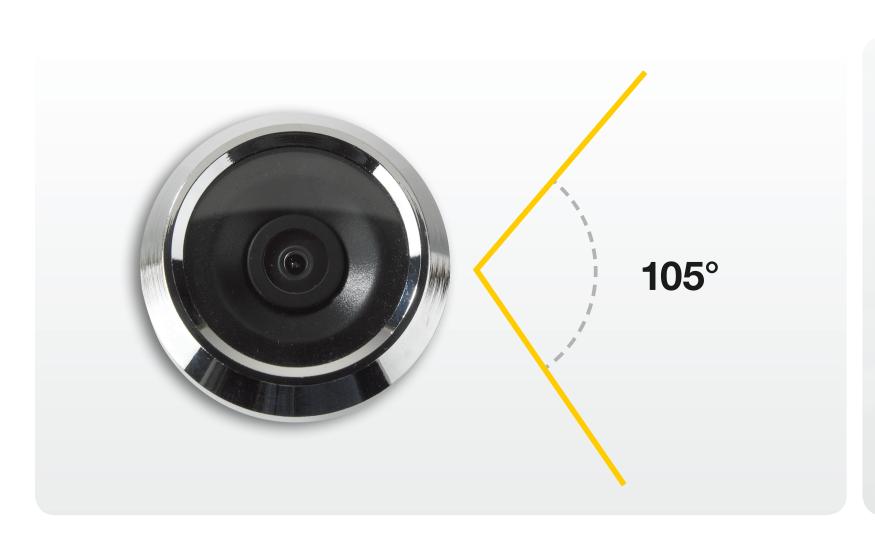

Live Viewing

Always know who is at the door before you open it.

Clear Image

Screen quality that gives you clear images which are visible from a distance.

3.2" Screen

Small and discreet to fit any home.

High Quality Camera
With 105 degree viewing angle.