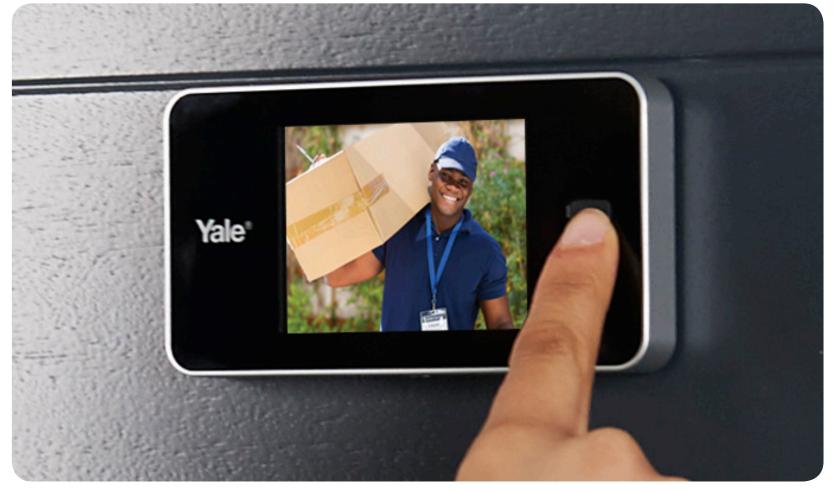

Live Viewing

Always know who is at the door before you open it.

Clear Image

Screen quality that gives you clear images which are visible from a distance.

3.2" Screen

Small and discreet to fit any home.

High Quality Camera
With 105 degree viewing angle.