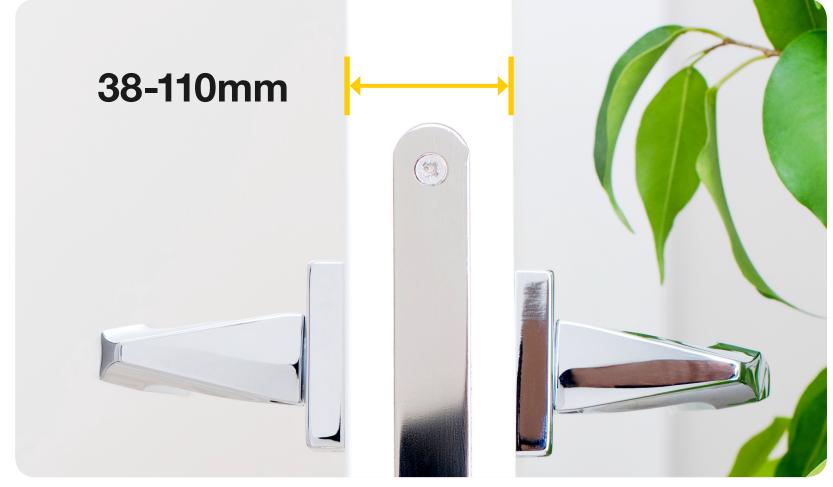

Easy Installation

With a simple installation process you'll be up and running in no time.

Flexible Fit

Suitable for doors with thickness between 38mm - 110mm.

|                                                | VIEWING ANGLE | DOOR<br>THICKNESS | INTERGRATED<br>DOORBELL | STORE<br>IMAGES | CAPTURE<br>PICTURE OR<br>VIDEO | MOTION SENSOR | INFRARED NIGHT<br>VIEW | SD CARD<br>INCLUDED | BATTERIES<br>INCLUDED | AVAILABLE IN<br>DIFFERENT<br>COLOURS |
|------------------------------------------------|---------------|-------------------|-------------------------|-----------------|--------------------------------|---------------|------------------------|---------------------|-----------------------|--------------------------------------|
| Standard<br>Digital Door<br>Viewer<br>500      | 105 degree    | 38 to 110mm       | -                       | -               | -                              | -             | -                      | -                   | <b>✓</b>              |                                      |
| Digital<br>Door Viewer<br>Memory Plus<br>4500  | 105 degree    | 38 to 110mm       |                         |                 | _                              | _             |                        | _                   |                       | _                                    |
| Digital<br>Door Viewer<br>Recording<br>5000    | 110 degree    | 38 to 110mm       |                         |                 |                                | _             |                        |                     |                       |                                      |
| Digital<br>Door Viewer<br>Auto Imaging<br>5800 | 110 degree    | 38 to 110mm       |                         |                 |                                |               |                        |                     | <b>✓</b>              | -                                    |