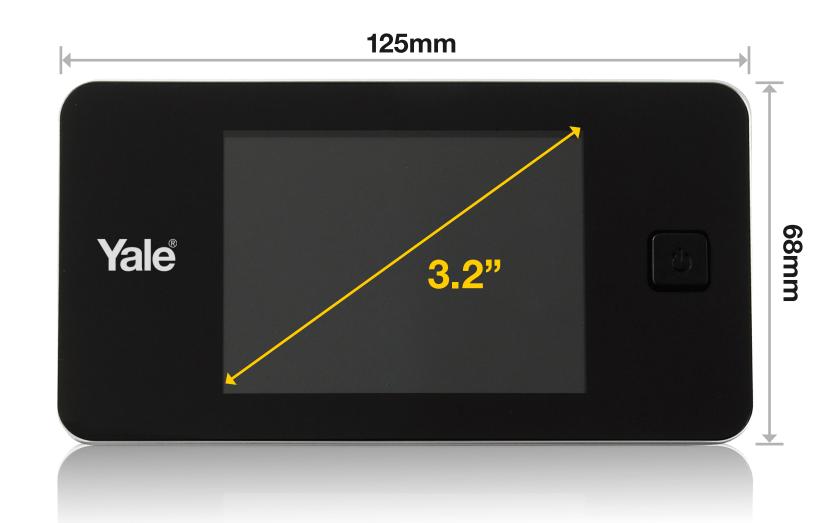

Live Viewing

Always know who is at the door before you open it.

Clear Image

Screen quality that gives you clear images which are visible from a distance.

3.2" Screen

Small and discreet to fit any home.

High Quality Camera
With 105 degree viewing angle.