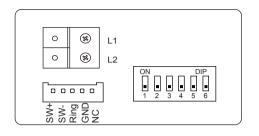

### 2. Terminal Description

L1,L2: Non-polarity bus line.

**SW+,SW-:** Doorbell call button connection port.

Ring,GND: Extra buzzer connection port.

NC: Reserved.

**DIP switches:** Total 6 bits can be configured.

Bit1~Bit5: User Code setting switch.

Bit6: Video impedance matching switch.