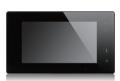

#### DT47MG/TD7-B

| Model No.              | Description                                                                                        | Menu style         |
|------------------------|----------------------------------------------------------------------------------------------------|--------------------|
| D T 4 7 M G /<br>TD7-W | 7 inch digital color TFT monitor<br>with touch screen and picture/<br>video memory & white housing | Flattening<br>icon |
| D T 4 7 M G /<br>TD7-B | 7 inch digital color TFT monitor<br>with touch screen and picture/<br>video memory & black housing | Flattening<br>icon |