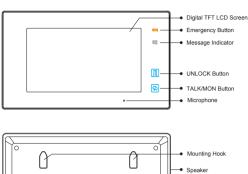

## 1. Parts and Functions

#### Key Functions

| LCD screen           | Display the images from outdoor station                                                                                     |  |
|----------------------|-----------------------------------------------------------------------------------------------------------------------------|--|
| Emergency<br>button  | Used for sending SOS to registered mobile phone via DT-GSM module                                                           |  |
| Message<br>indicator | It will be lighted up if there is unread message                                                                            |  |
| Unlock button        | Press to release the door for visitors<br>during talking or monitoring                                                      |  |
| Talk/Mon button      | <ol> <li>Press to talk with the visitors while<br/>receiving a call</li> <li>Press to monitor outdoor in standby</li> </ol> |  |
| Microphone           | Receives sound from the user                                                                                                |  |
| Mounting hook        | Use to hang up the indoor station                                                                                           |  |
| Connection port      | Bus terminal                                                                                                                |  |
| Speaker              | Output sound from the outdoor                                                                                               |  |
|                      | ·                                                                                                                           |  |