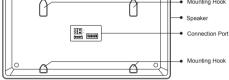

## 1. Parts and Functions

#### Key Functions

| LCD screen           | Display the images from outdoor station                                                                                     |  |
|----------------------|-----------------------------------------------------------------------------------------------------------------------------|--|
| Emergency<br>button  | Used for sending SOS to registered mobile phone via DT-GSM module                                                           |  |
| Message<br>indicator | It will be lighted up if there is unread message                                                                            |  |
| Unlock button        | Press to release the door for visitors<br>during talking or monitoring                                                      |  |
| Talk/Mon button      | <ol> <li>Press to talk with the visitors while<br/>receiving a call</li> <li>Press to monitor outdoor in standby</li> </ol> |  |
| Microphone           | Receives sound from the user                                                                                                |  |
| Mounting hook        | Use to hang up the indoor station                                                                                           |  |
| Connection port      | Bus terminal                                                                                                                |  |
| Speaker              | Output sound from the outdoor                                                                                               |  |
|                      | ·                                                                                                                           |  |