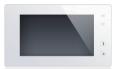

### 5. Ordering Information

DT47MG/TD7-W

#### DT47MG/TD7-B

| Model No.              | Description                                                                                        | Menu style         |
|------------------------|----------------------------------------------------------------------------------------------------|--------------------|
| D T 4 7 M G /<br>TD7-W | 7 inch digital color TFT monitor<br>with touch screen and picture/<br>video memory & white housing | Flattening<br>icon |
| D T 4 7 M G /<br>TD7-B | 7 inch digital color TFT monitor<br>with touch screen and picture/<br>video memory & black housing | Flattening<br>icon |