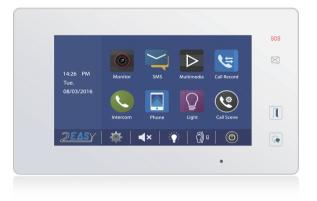

#### DESCRIPTION **FEATURES** 2-wire system 7 inch Digital Color TFT Monitor • New flattening icon design with touch screen and picture/video memory. SMS service & Converstaion with mobile phone \*Free short message communication among monitors DIMENSION \*Actively call monitor via GSM module • Host&Guest voice message leave function • Compatible with fisheve door station & Zoom in/out function 8 • Image quad split function via DT-QSW 32 A • PIR motion detector via specified door ବ୍ୟ station \*Auto-recording what happened by the door 226 \*Activiate relay actuator(light on or unlock automatically) \*Alert announce when somebody gets close

#### **DT47MG Product Information**