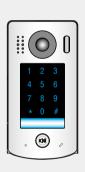

## 5. Ordering Information

| Model No. | Description                                                                                      | Remark                        |
|-----------|--------------------------------------------------------------------------------------------------|-------------------------------|
| DT611/KP  | Color Fisheye lens outdoor<br>station with keypad access<br>control(surface mounting<br>version) | NSTC,PAL must<br>be specified |
| DT611F/KP | Color Fisheye lens outdoor<br>station with keypad access<br>control(flush mounting<br>version)   | NSTC,PAL must<br>be specified |

DT611/KP

DT611F/KP