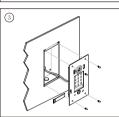

### Surface mounting

1. Drill holes in the wall to match the size of screw stoppers, then attach the rainy cover to the wall.

- 2. Connect the cable correctly.
- 3. Attach the panel to the rainy cover.

4. Use the special screwdriver and the screws to fix the panel.

#### Flush mounting

1. Drill a hole in the wall to match the size of the mounting box and attach to the wall.

2. Connect the cable correctly.

3. Attach the panel to the mounting box and use the special screwdriver and the screws to fix the panel.