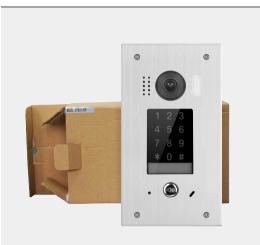

## 5. Ordering Information

| Model No. | Description                                                                                      | Remark                        |
|-----------|--------------------------------------------------------------------------------------------------|-------------------------------|
| DT611/KP  | Color Fisheye lens outdoor<br>station with keypad access<br>control(surface mounting<br>version) | NSTC,PAL must<br>be specified |
| DT611F/KP | Color Fisheye lens outdoor<br>station with keypad access<br>control(flush mounting<br>version)   | NSTC,PAL must<br>be specified |

DT611/KP

DT611F/KP