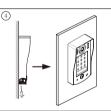

#### Flush mounting

1. Drill a hole in the wall to match the size of the mounting box and attach to the wall.

2. Connect the cable correctly.

3. Attach the panel to the mounting box and use the special screwdriver and the screws to fix the panel.