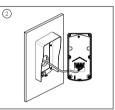

#### Flush mounting

1. Drill a hole in the wall to match the size of the mounting box and attach to the wall.

2. Connect the cable correctly.

3. Attach the panel to the mounting box and use the special screwdriver and the screws to fix the panel.