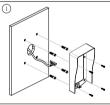

### Surface mounting

1. Drill holes in the wall to match the size of screw stoppers, then attach the rainy cover to the wall.

- 2. Connect the cable correctly.
- 3. Attach the panel to the rainy cover.

4. Use the special screwdriver and the screws to fix the panel.

Main Connection Port