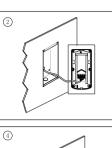

### Surface mounting

1. Drill holes in the wall to match the size of screw stoppers, then attach the rainy cover to the wall.

- 2. Connect the cable correctly.
- 3. Attach the panel to the rainy cover.

4. Use the special screwdriver and the screws to fix the panel.

#### Flush mounting

1. Drill a hole in the wall to match the size of the mounting box and attach to the wall.

2. Connect the cable correctly.

3. Attach the panel to the mounting box and use the special screwdriver and the screws to fix the panel.