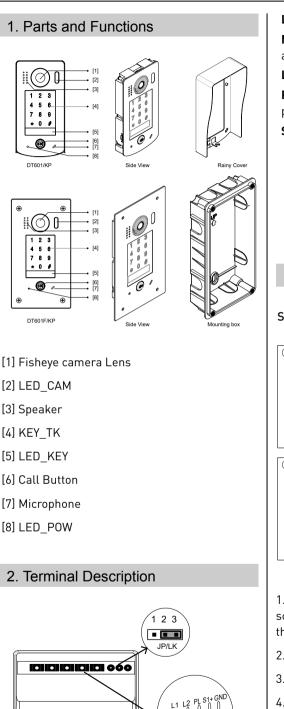

## D611(KP) Series Product Information

Lock Control Jumper: To select the lock type.

Main Connect Port: To connect the bus line and the electronic locks.

L1,L2: Connect to the bus line, non polarity.

PL: External lock power input, connect to the power positive(power +).

S1+,GND: Lock power connection port.

Main Connection Port