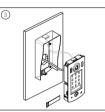

### Surface mounting

1. Drill holes in the wall to match the size of screw stoppers, then attach the rainy cover to the wall.

- 2. Connect the cable correctly.
- 3. Attach the panel to the rainy cover.

4. Use the special screwdriver and the screws to fix the panel.