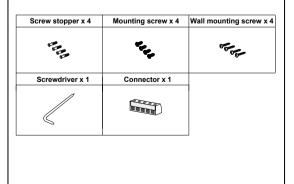

20(H)×120(W)×50(D)mm(\*flush)

\*Surface means surface mounting model DT611/KP \*Flush means flush mounting model DT611F/KP

## 5. Ordering Information

| Model No. | Description                                                                                      | Remark                        |
|-----------|--------------------------------------------------------------------------------------------------|-------------------------------|
| DT611/KP  | Color Fisheye lens outdoor<br>station with keypad access<br>control(surface mounting<br>version) | NSTC,PAL must<br>be specified |
| DT611F/KP | Color Fisheye lens outdoor<br>station with keypad access<br>control(flush mounting<br>version)   | NSTC,PAL must<br>be specified |





DT611/KP

DT611F/KP

### 6. Accessories(Included in package)





# 7. Packing Information

### Single Package



Dimensions: 200(H)×100(W)×60(D)mm(surface) 225(H)×140(W)×63(D)mm(flush)

Gross Weight: ≈0.76Kg(surface)

≈1.15Kg(flush)

#### **Carton Package**



Carton: 265(H)×415 (W)×360(D)mm

Quantity: 28PCS(surface)

15PCS(flush)