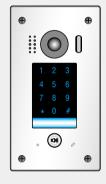

## 5. Ordering Information

| Model No. | Description                                                                                      | Remark                        |
|-----------|--------------------------------------------------------------------------------------------------|-------------------------------|
| DT611/KP  | Color Fisheye lens outdoor<br>station with keypad access<br>control(surface mounting<br>version) | NSTC,PAL must<br>be specified |
| DT611F/KP | Color Fisheye lens outdoor<br>station with keypad access<br>control(flush mounting<br>version)   | NSTC,PAL must<br>be specified |

DT611/KP

DT611F/KP