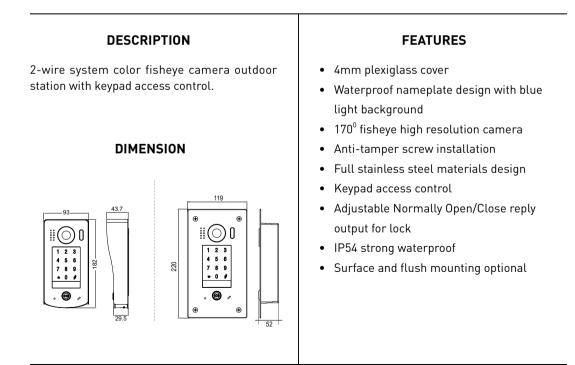

### 4. Specification

Power supply: 28Vdc(supplied by PC6B) Camera: 1/2.7" 170° fisheye lens Power Consumption: <1W in standby <3W in working Unlock Power output: 12Vdc,280mA Unlock timing: 1~99s Working temperature: - 20°C ~ +55°C Wiring: 2 wires (non-polarity) Dimension: 182(H)×93(W)×44(D)mm(\*surface) 220(H)×120(W)×50(D)mm(\*flush)