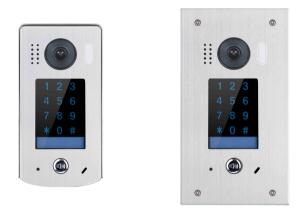

### DT611KP Series 2-Wire Outdoor Station

## 5. Ordering Information

| Model No. | Description                                                                                      | Remark                        |
|-----------|--------------------------------------------------------------------------------------------------|-------------------------------|
| DT611/KP  | Color Fisheye lens outdoor<br>station with keypad access<br>control(surface mounting<br>version) | NSTC,PAL must<br>be specified |
| DT611F/KP | Color Fisheye lens outdoor<br>station with keypad access<br>control(flush mounting<br>version)   | NSTC,PAL must<br>be specified |

DT611/KP

DT611F/KP