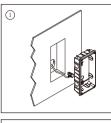

#### Flush mounting

1. Drill a hole in the wall to match the size of the mounting box and attach to the wall.

2. Connect the cable correctly.

3. Attach the panel to the mounting box and use the special screwdriver and the screws to fix the panel.