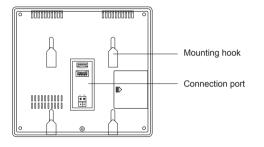

## 1. Parts and Functions

### **Key Functions**

| LCD screen         | Display the images from outdoor station                                                    |
|--------------------|--------------------------------------------------------------------------------------------|
| Talk/Mon. key      | Press to talk with the visitors while receiving a call Press to monitor outdoor in standby |
| Unlock key         | Press to release the door for visitors during talking or monitoring                        |
| Power<br>Indicator | Light up when the monitor power-on                                                         |
| Microphone         | Receives sound from the user                                                               |
| Speaker            | Output sound from the outdoor                                                              |
| Mounting hook      | Use to hang up the monitor                                                                 |
| Connection port    | Bus terminal                                                                               |