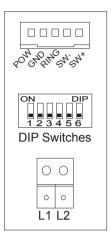

## 2. Terminal Description

**L1,L2:** Bus line terminal.

POW,GND:12~18V extra power connection port.

Ring, GND: Extra buzzer connection port.

**SW+,SW-:** Extra door bell connection port.

**DIP switches:** Total 6 bits can be configured.

Bit1~Bit5: User Code setting switch.

Bit6: Video impedance matching switch.