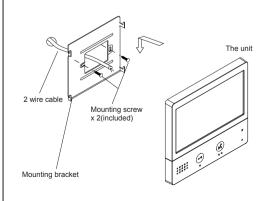

## 3. Mounting

### **DX471 Product Information**

The installation height is suggested to 145~160cm.

- 1. Use screws to fasten the mounting bracket to the wall with mounting box.
- 2. Connect the 2 wire cables to the unit.
- 3. Mount the unit to the mounting bracket, make sure the unit is absolutely attached to the mounting bracket.