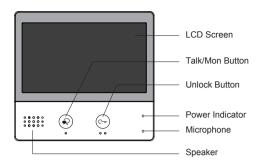

## 1. Parts and Functions

### **Key Functions**

| LCD screen         | Display the images from outdoor station                                                    |
|--------------------|--------------------------------------------------------------------------------------------|
| Talk/Mon. key      | Press to talk with the visitors while receiving a call Press to monitor outdoor in standby |
| Unlock key         | Press to release the door for visitors during talking or monitoring                        |
| Power<br>Indicator | Light up when the monitor power-on                                                         |
| Microphone         | Receives sound from the user                                                               |
| Speaker            | Output sound from the outdoor                                                              |
| Mounting hook      | Use to hang up the monitor                                                                 |
| Connection port    | Bus terminal                                                                               |