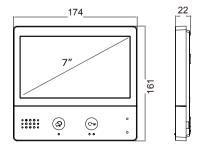

### **DIMENSION**

## 4. Specification

Power Supply: DC 20~28V Consumption: Standby 1.8W;

Working 8.16W

Screen: 7 inch digital color TFT

Resolutions: 800 X 480 pixels

Video Signal: 1Vp-p,  $75\Omega$ , CCIR standard

Wiring: 2 wires, non-polarity Dimension:  $161(H)\times174(W)\times22(D)mm$ 