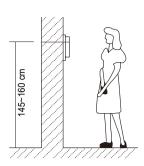

## 3. Mounting

### **DX471 Product Information**

The installation height is suggested to 145~160cm.

- 1. Use screws to fasten the mounting bracket to the wall with mounting box.
- 2. Connect the 2 wire cables to the unit.
- 3. Mount the unit to the mounting bracket, make sure the unit is absolutely attached to the mounting bracket.