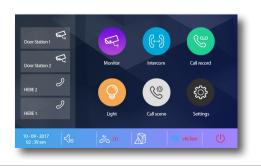

;

Working 8.16W

Screen: 7 inch digital color TFT

Resolutions: 800 X 480 pixels

Video Signal: 1Vp-p,  $75\Omega$ , CCIR standard

Wiring: 2 wires, non-polarity Dimension:  $161(H)\times174(W)\times22(D)mm$ 

# 5. Ordering Information

| Model No. | Description                                                                              | Menu<br>style |
|-----------|------------------------------------------------------------------------------------------|---------------|
| DX471/TD7 | 7 inch digital color TFT screen<br>monitor with touch screen<br>operation& white housing | Color icon    |

# 6. Packing Information

#### Single Package



Dimensions: 165(H)×240(W)×39(D)mm

Gross Weight: 0.55Kg

#### Carton Package



Carton: 258 (H)×530 (W)×340 (D)mm

Quantity: 24PCS

# 7. Menu Style