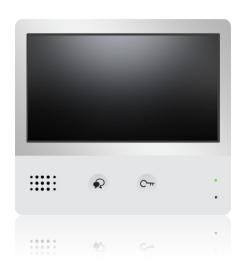

#### **DESCRIPTION**

2-wire system 7 inch digital color TFT Wi-Fi monitor with touch screen.

## **DX471 Product Information**