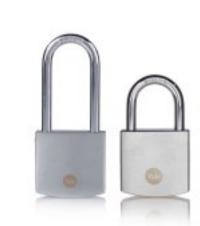

Exclusive Yale design

With four different sizes and standard or short shackle lengths to suit your every security need.