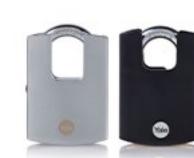

Designed for outdoor usage

Suitable for your garden shed, shutters

or a garden gate that you want to keep

safe and secure. Yale takes care of your

possessions; you take care of the rest.

Extreme testing

Tested to EN12320:2012 to simulate forms of attack such as cutting, twisting and pulling of shackle and tested up to 240 hours for corrosion resistance to withstand different weather conditions,

for your peace of mind.

Enhanced security

Even that special bike can be kept safe and secure in your garage with a Boron shackle to prevent cutting and double locking for added security, built with you in mind.