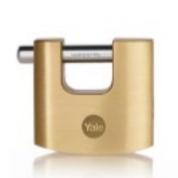

Exclusive Yale design

With four different sizes and standard or short shackle lengths to suit your every security need.