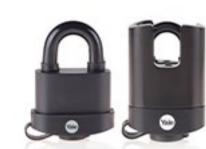

Designed for outdoor usage

Suitable for your garden shed, shutters

or a garden gate that you want to keep

safe and secure. Yale takes care of your

possessions; you take care of the rest.

Extreme testing

Tested to EN12320:2012 to simulate forms of attack such as cutting, twisting and pulling of shackle and tested up to 240 hours for corrosion resistance to withstand different weather conditions,

for your peace of mind.

Enhanced security

Even that special bike can be kept safe and secure in your garage with a Boron shackle to prevent cutting and double locking for added security, built with you in mind.