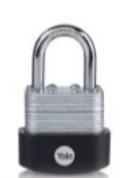

Exclusive Yale design

With four different sizes and standard or short shackle lengths to suit your every security need.