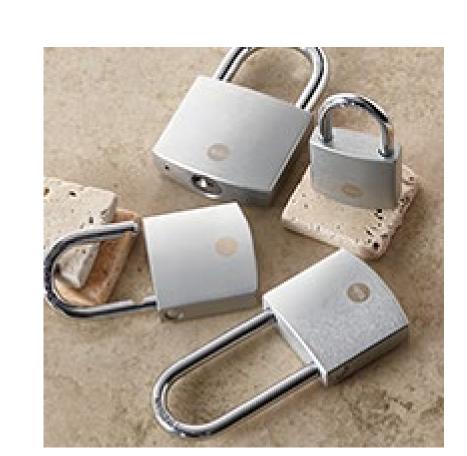

Exclusive Yale design

With four different sizes and standard or short shackle lengths to suit your every security need.