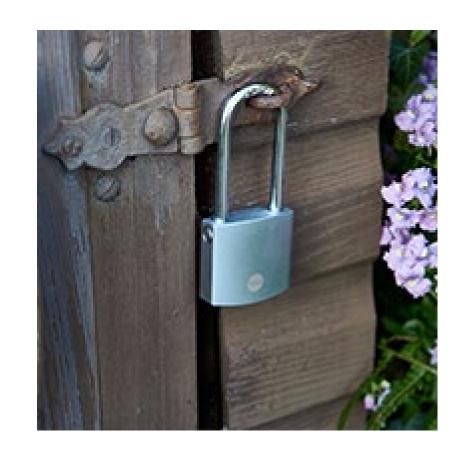

Designed for outdoor usage

Suitable for your garden shed, shutters

or a garden gate that you want to keep

safe and secure. Yale takes care of your

possessions; you take care of the rest.

Extreme testing

Tested to EN12320:2012 to simulate forms of attack such as cutting, twisting and pulling of shackle and tested up to 240 hours for corrosion resistance to withstand different weather conditions,