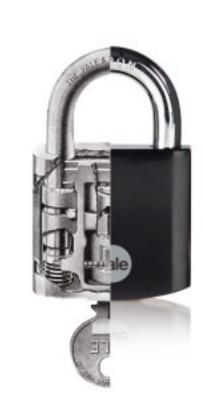

## Yale, inspired by the past, is creating the future of security.

With 180 years of manufacturing expertise, we are introducing our padlocks with an exclusive Yale design and tested to EN12320:2012 standard for added security and reassurance, built with you in mind.

Exclusive Yale design

With four different sizes and standard or short shackle lengths to suit your every security need.