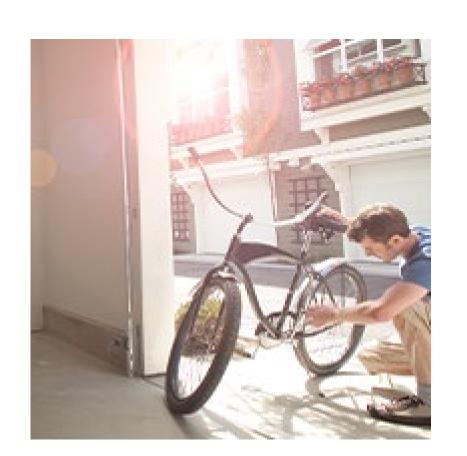

for your peace of mind.

Enhanced security

Even that special bike can be kept safe and secure in your garage with a Boron shackle to prevent cutting and double locking for added security, built with you in mind.